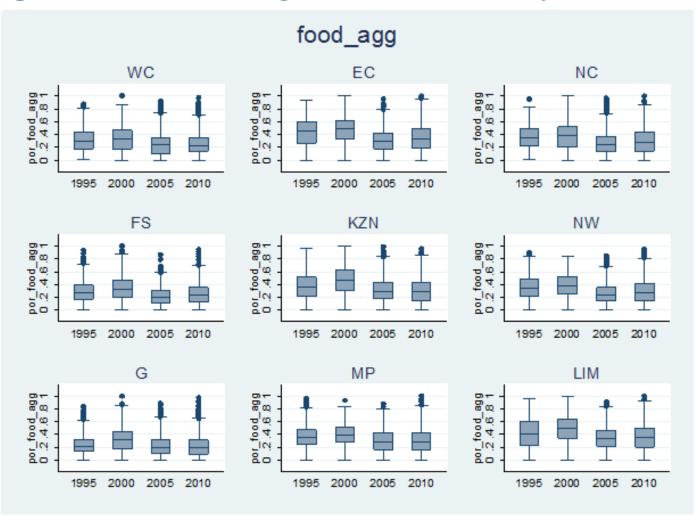

### Figure 13: Household Food Expenditure Share 1995-2010, by Province

Source: Post-Apartheid Income and Expenditure Survey

- To do list:
  - 1. 2011 Census weight
  - 2. Release
  - 3. Comparability with admin. data (Income Tax data?) and other survey datasets (NIDS, LCS, LMD and PALMS).
  - 4. When does "Post-apartheid" start?
  - 5. Update