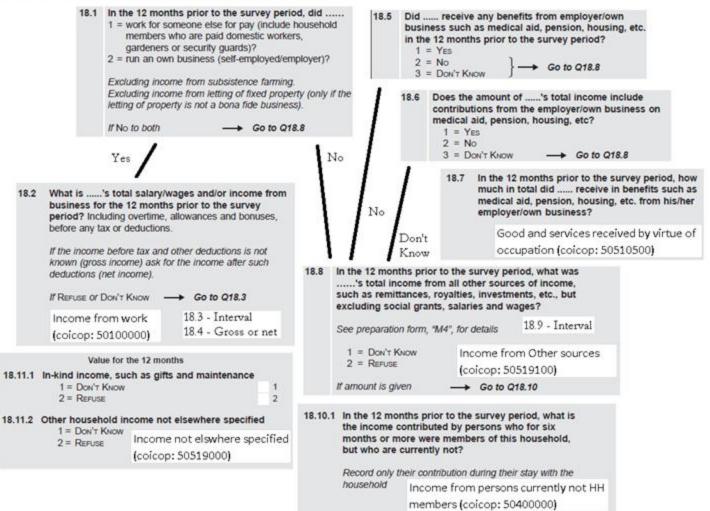

#### Figure 1: Household Size in South Africa, 1995-2010

Source: Post-Apartheid Income and Expenditure Survey (PIES), and Own calculations.