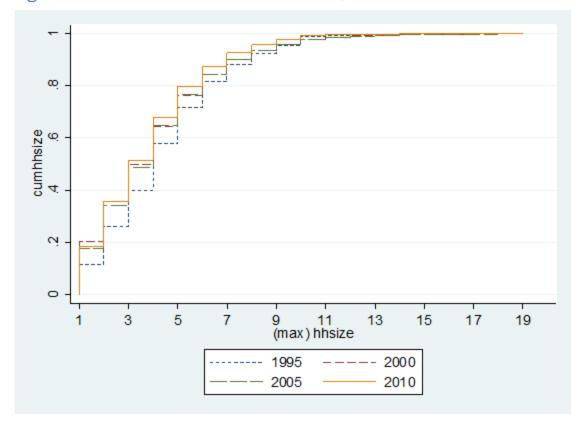

### Figure 9: Main Household Income Share 1995-2010, by Province

Source: Post-Apartheid Income and Expenditure Survey