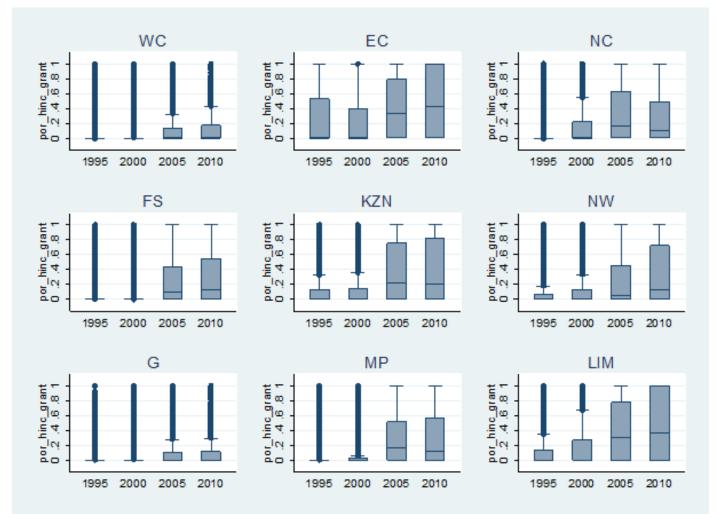

### Figure 10: Household Grant Income Share 1995-2010, by Province

Source: Post-Apartheid Income and Expenditure Survey

## **PIES – Preliminary Results**